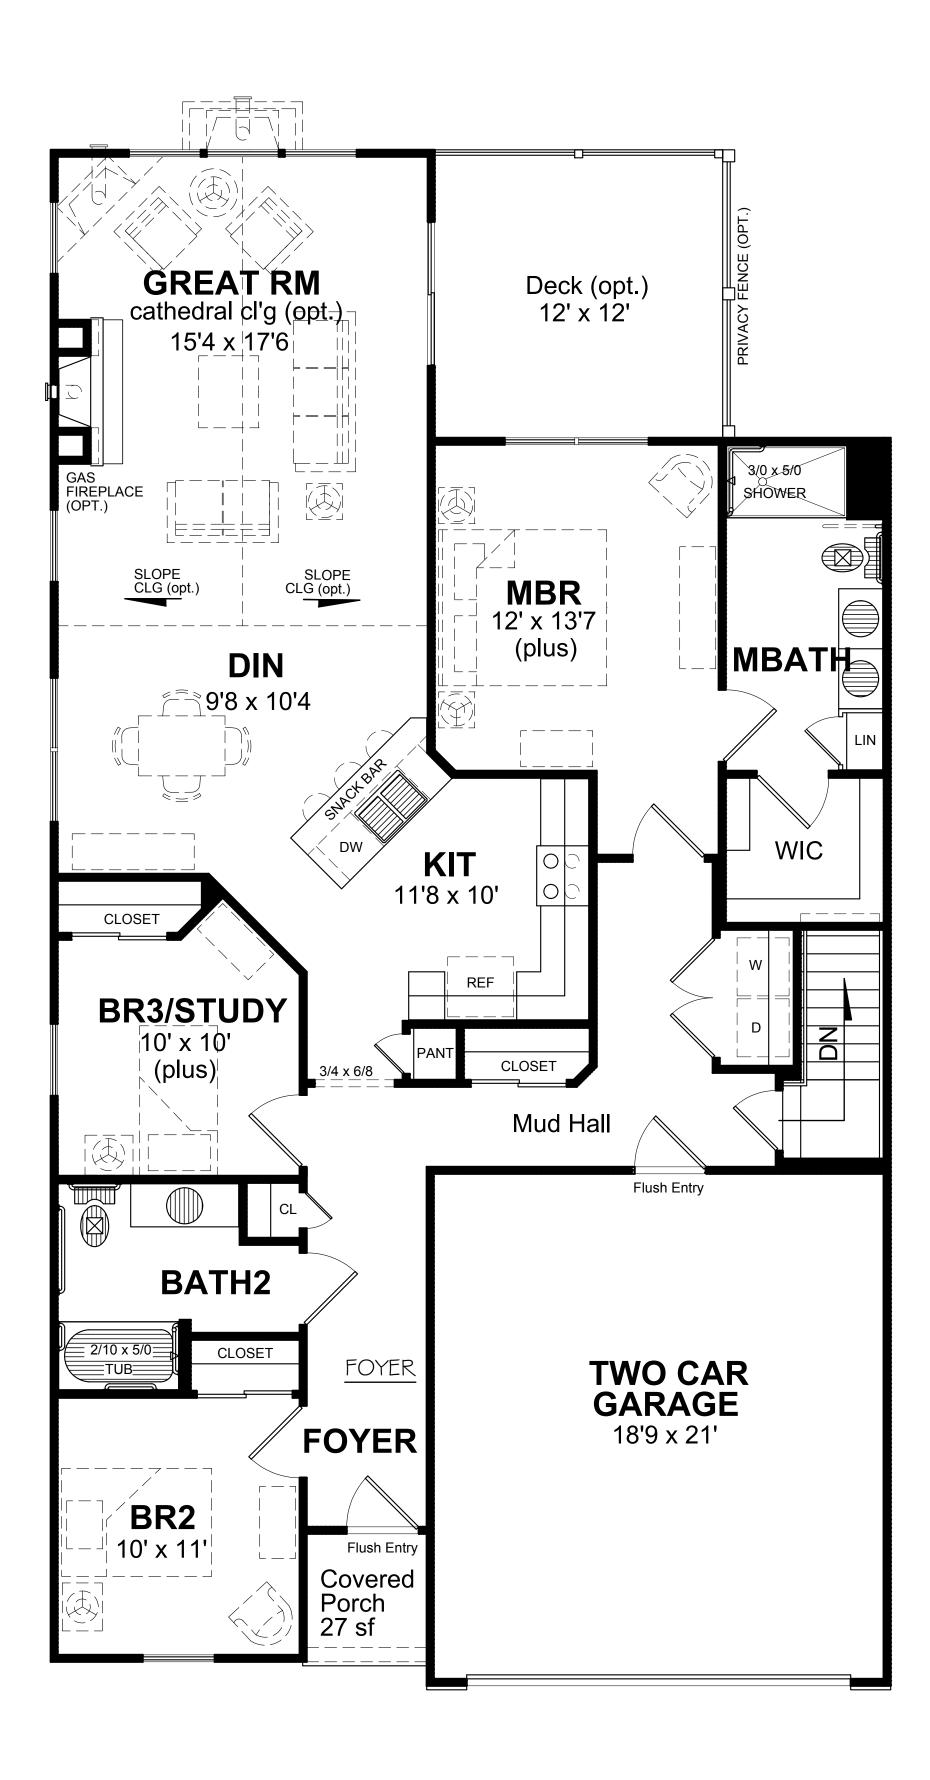

| End Unit First Floor Plan | <u>1562 sf</u>     |
|---------------------------|--------------------|
| Scale: 1/4" = 1'-0"       | W - 35'<br>D - 64' |
| 3 BEDROOM<br>2 BATH       |                    |