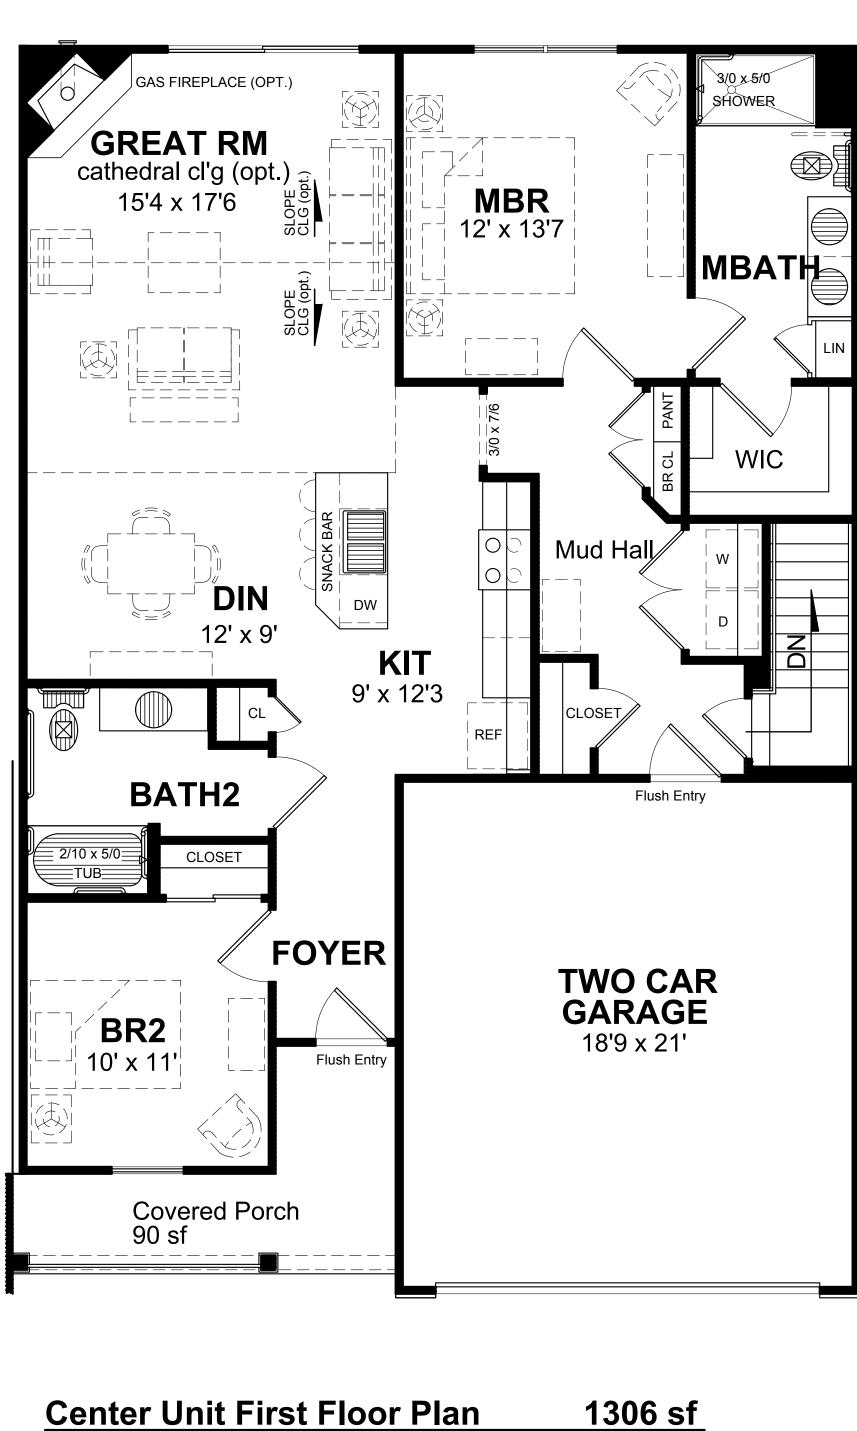

## Center Unit First Floor Plan

Scale: 1/4" = 1'-0"

2 BEDROOM 2 BATH

UNAUTHORIZED ALTERATIONS OR ADDITIONS TO THIS DRAWING IS A VIOLATION OF THE NEW YORK STATE EDUCATION LAW, ARTICLE 145, SECTION

Copyright <sup>©</sup> 2018 James Fahy, P.E., P.C. All rights reserved.